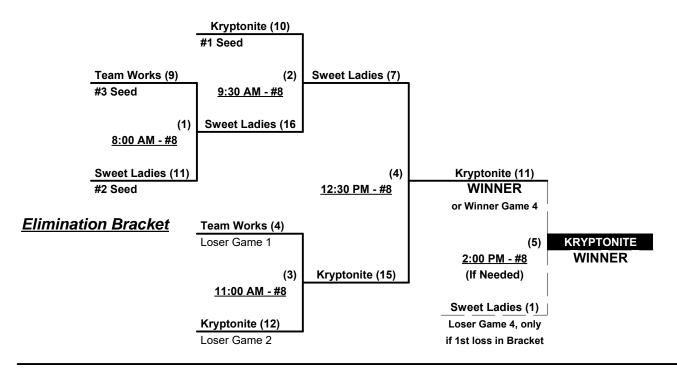

## Women's 40-Masters Major Division • 3 Teams

#### Championship Bracket

#### **ALL GAMES ON SUNDAY**