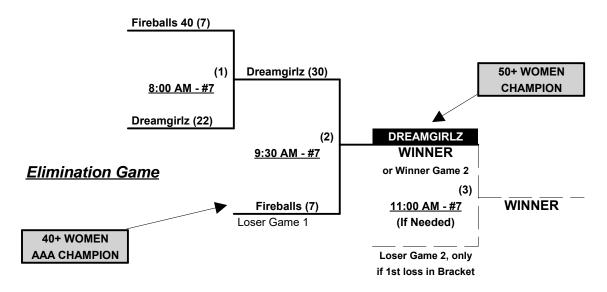

#### Women's 40-Masters AAA / 50+ Division • 2 Teams

#### **Championship Bracket**

#### **ALL GAMES ON SUNDAY**